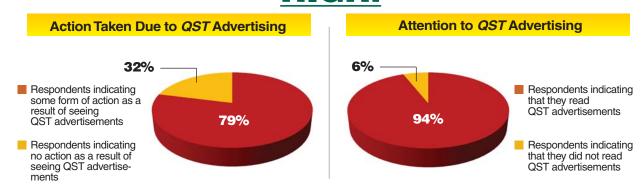

| 3 10 17 24 31 T 7 144 21 28 D14 T 4 11 18 25 T 2 9 166 23 30 D14 T 6 13 20 27                                                                                             | 4 11 18 25 F 1 8 15 22 29 F 5 12 19 26 F 3 10 17 24 31 F 7 14 21                                                                        | 5 12 19 26 <b>S</b> 2 9 16 23 30 <b>S</b> 6 13 20 27 <b>S</b> 4 11 18 25 <b>S</b> 1 8 15 22                                       |

### **CPM and You**



### **QST** Advertising Effectiveness Level? **HIGH!**



Data gathered by Readex, a Stillwater, Minnesota research company.

CPM stands for Cost per Thousand and is one of the most commonly used bench marks in the advertising industry.

#### **How CPM is Calculated and Why Cost is Relative**

In magazine advertising, cost per reader is figured as CPM (cost per thousand). If a magazine charges \$100 for an ad and they have a circulation of 5,000, the CPM is \$20. If another magazine charges \$100 for an ad and has 15,000 readers, the CPM is \$6.66. Therefore you are paying less per reader for the magazine with the higher circulation. Using CPM alone, the obvious choice would be the magazine with \$6.66 CPM. But it's not quite that simple. If the magazine with the lower CPM doesn't have a core readership base likely to have a high interest level