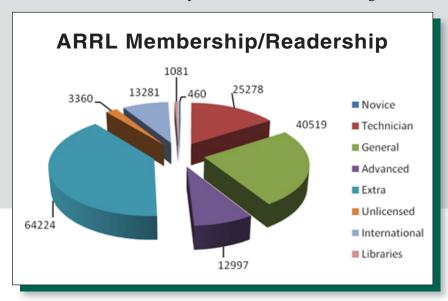

As the American Radio Relay League begins 2014, our membership/reader numbers stand at over 161,000. Our monthly membership journal, *QST*, continues to be the most widely circulated Amateur Radio magazine

in the US, with an active membership and consistent growth. In addition to the above total, our monthly net Radio Store sales average 3,349 copies per month.

A breakdown (including current ARRL Family members) of our membership/readership is shown here. If you want the largest number of active, involved Amateurs to see your advertisements, *QST* is the place to be.